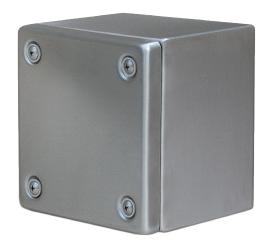

## SSTB303012

## STAINLESS STEEL TERMINAL BOX

**Material:** AISI 304 pre-grained stainless steel / AISI 316 (on request). Body: 1mm. Door: 1.5mm.

**Body:** Folded and seam welded. Four M6x13 studs for Bottom Profile/ Mounting Plate fixation.

Gasket: Sealing is ensured by an injected one piece polyurethane gasket.

Earthing: Earthing studs M8x12mm in body and cover,

M8 nuts, earth washers, and earth labels.

**Protection:** Complies with IP66 and NEMA 4X,12,13 , IK10. **Finish:** 240s pre-grained stainless steel (average 0,5 micron).

Approvals: CE,KEMA,cUL,UL

**Delivery:** Base, cover, cover screws, fixing screws,

cover plugs, and earthing facilities.

IP66 / IK10