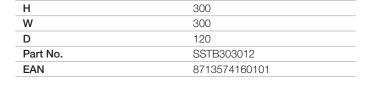

## SSTB303012

## STAINLESS STEEL TERMINAL BOX





**Material:** AISI 304 pre-grained stainless steel / AISI 316 (on request). Body: 1mm. Door: 1.5mm.

**Body:** Folded and seam welded. Four M6x13 studs for Bottom Profile/ Mounting Plate fixation.

Gasket: Sealing is ensured by an injected one piece polyurethane gasket.

Earthing: Earthing studs M8x12mm in body and cover,

M8 nuts, earth washers, and earth labels.

**Protection:** Complies with IP66 and NEMA 4X,12,13 , IK10. **Finish:** 240s pre-grained stainless steel (average 0,5 micron).

Approvals: CE,KEMA,cUL,UL

**Delivery:** Base, cover, cover screws, fixing screws,

cover plugs, and earthing facilities.



IP66 / IK10