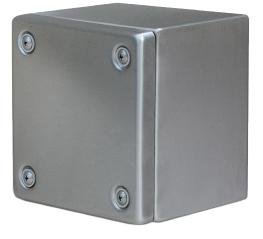

**Material:** AISI 304 pre-grained stainless steel / AISI 316 (on request). Body: 1mm. Door: 1.5mm.

**Body:** Folded and seam welded. Four M6x13 studs for Bottom Profile/ Mounting Plate fixation.

**Gasket:** Sealing is ensured by an injected one piece polyurethane gasket.

**Earthing:** Earthing studs M8x12mm in body and cover, M8 nuts, earth washers, and earth labels.

Protection: Complies with IP66 and NEMA 4X,12,13 , IK10.

Finish: 240s pre-grained stainless steel (average 0,5 micron).

Approvals: CE,KEMA,cUL,UL

**Delivery:** Base, cover, cover screws, fixing screws, cover plugs, and earthing facilities.

IP66 / IK10