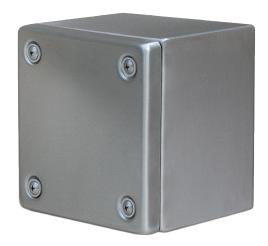

## SSTB151512

## STAINLESS STEEL TERMINAL BOX

| Н        | 150           |
|----------|---------------|
| W        | 150           |
| D        | 120           |
| Part No. | SSTB151512    |
| EAN      | 8713574159976 |
|          |               |

**Material:** AISI 304 pre-grained stainless steel / AISI 316 (on request). Body: 1mm. Door: 1.5mm.

**Body:** Folded and seam welded. Four M6x13 studs for Bottom Profile/ Mounting Plate fixation.

**Gasket:** Sealing is ensured by an injected one piece polyurethane gasket.

Earthing: Earthing studs M8x12mm in body and cover,

M8 nuts, earth washers, and earth labels.

**Protection:** Complies with IP66 and NEMA 4X,12,13 , IK10. **Finish:** 240s pre-grained stainless steel (average 0,5 micron).