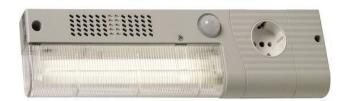

## ENCLOSURE LIGHT WITH MOVEMENT SENSOR

| Part No. | LTSM11        |
|----------|---------------|
| EAN      | 8713574178892 |

**Description:** Energy saving lamp with movement sensor, magnetic fixing.

Screw fixing, M5, 300mm centers (optional) .

Provided with protection cap. On/off switch for lamp.

An integrated socket permits operation of

additional electric appliances.

Operating voltage: AC 230V, 50/60Hz
Dimension: 345mm x 91mm x 40mm
Power: 11W (equivalent to 75W light bulb)
Connection: Terminal 2.5mm² with cable clamp, clamping torque 0.8Nm max.

Housing: Plastic according to UL94 V-0, light grey, IP20

**Approvals:** VDE