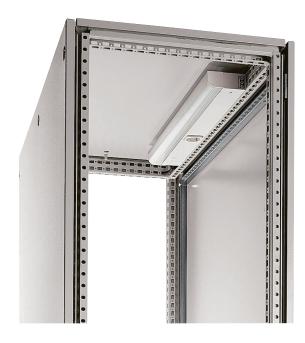

## **ENCLOSURE LIGHT**

| 38            |
|---------------|
| 400           |
| 97            |
| LTL1426       |
| 8713574075658 |
|               |

**Description:** Fluorescent lamp equipped with switch electronic starter integrated socket and a protection cap. A male GST 18/3 connector is provided for connection to the power on one side and by a pass-through circuit to a female connector allows a further connection on the other side. An additional connector ST 17/2 allows the activation of the lamp by a door switch.

## IP 20

Easy to mount enclosure light which can be mounted flush with the frame to provide maximum access to the enclosure. Integrated socket and easy connectivity to power, other lights and switches.