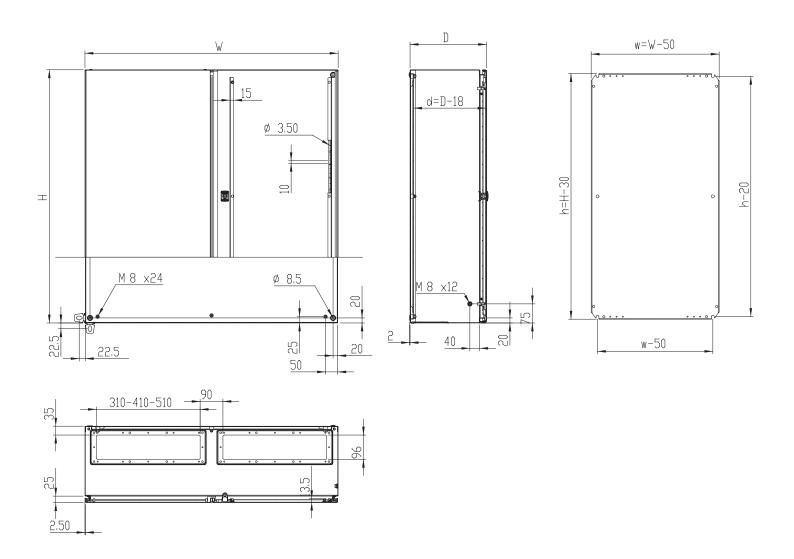

**Body:** Folded and seam welded. Four 8.5mm diameter holes for wall fixing, pressed out in 20.4mm diameter x 2mm depressions to allow air circulation around the rear part of the enclosure.

**Door:** Surface mounted with 130° opening. Concealed removable hinges with captive pin. Two removable mounting profiles in the right hand door. Sealing is ensured by an extruded one piece polyurethane gasket.

Lock: Customised lock with double grip for easy opening of the

door, double-bit 3mm insert and 90° movement. Espagnolette three

point locking. Other inserts are available as an accessory.

**Mounting plate:** The mounting plate is marked vertically at

10mm intervals for easy horizontal positioning of equipment. On

the top and bottom there are holes to facilitate cable fixing. Fixed onto M8 press welded studs to the rear of the enclosure. All sides from 800mm and above are strengthened by folded edges. By using

the AMG accessory the mounting plate position can be adjusted

to any depth.

**Gland Plate Opening:** Situated at the far rear of the enclosure to make cabling onto the mounting plate easier.

**Protection:** Complies with IP 55, and NEMA 12, 13. For outdoor installation the use of rain hood ARF is recommended, and the corrosion resistance must be taken in consideration.

## With mounting plate

| Enclos | Enclosure dimension |     |      | ting plate | dimension | Gland plate openings |      |          |             |              |
|--------|---------------------|-----|------|------------|-----------|----------------------|------|----------|-------------|--------------|
| н      | w                   | D   | h    | w          | d         | Size                 | Туре | Openings | N° of locks | Part No.     |
| 600    | 800                 | 300 | 570  | 750        | 282       |                      | 2    | 2        | 1*          | MAD0608030R5 |
| 800    | 1200                | 300 | 770  | 1150       | 282       | 510X96               | 4    | 2        | 1*          | MAD0801230R5 |
| 1000   | 1000                | 300 | 970  | 950        | 282       | 410x96               | 3    | 2        | 1*          | MAD1001030R5 |
| 1200   | 1000                | 300 | 1170 | 950        | 282       | 410x96               | 3    | 2        | 1*          | MAD1201030R5 |
| 1400   | 1000                | 300 | 1370 | 950        | 282       | 410x96               | 3    | 2        | 1*          | MAD1401030R5 |

## Without mounting plate

| En   | closure dim | ension |        | GI   |          |             |                |
|------|-------------|--------|--------|------|----------|-------------|----------------|
| н    | W           | D      | Size   | Туре | Openings | N° of locks | Part No.       |
| 600  | 800         | 300    | 310X96 | 2    | 2        | 1*          | MAD0608030PER5 |
| 800  | 1200        | 300    | 510x96 | 4    | 2        | 1*          | MAD0801230PER5 |
| 1000 | 1000        | 300    | 410x96 | 3    | 2        | 1*          | MAD1001030PER5 |
| 1200 | 1000        | 300    | 410x96 | 3    | 2        | 1*          | MAD1201030PER5 |
| 1400 | 1000        | 300    | 410x96 | 3    | 2        | 1*          | MAD1401030PER5 |