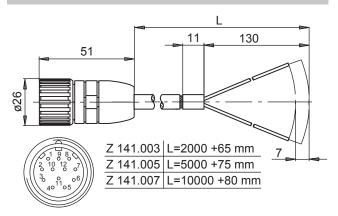

## **Dimensions**

## **Features**

- Female connector M23 with screwable nut
- With or without cable (shielded) in different lengths
- Cable version: shield is on the connector housing

| Part number |                                          |  |
|-------------|------------------------------------------|--|
| Z 141.001   | Female connector M23, 12-pin, less cable |  |
| Z 141.003   | Female connector M23, 12-pin, 2 m cable  |  |
| Z 141.005   | Female connector M23, 12-pin, 5 m        |  |
| Z 141.007   | Female connector M23, 12-pin, 10 m cable |  |