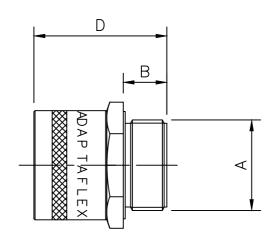

## METRIC THREADS

| PART No.  | THREAD<br>A | NOMINAL DIMENSIONS (mm) |      |      |      | NOMINAL<br>CONDUIT |
|-----------|-------------|-------------------------|------|------|------|--------------------|
|           |             | В                       | С    | D    | E    | øF                 |
| S10/M10/A | M10 x1.0    | 8.0                     | 6.0  | 23.8 | 14.0 | 10.0               |
| S10/M12/A | M12 x1.5    | 8.0                     | 5.5  | 23.0 | 14.0 | 10.0               |
| S12/M16/A | M16 x1.5    | 8.0                     | 8.5  | 23.0 | 17.0 | 14.0               |
| S16/M16/A | M16 x1.5    | 10.0                    | 11.5 | 25.5 | 20.0 | 17.0               |
| S16/M20/A | M20 x1.5    | 10.0                    | 11.5 | 25.5 | 22.0 | 17.0               |
| S20/M20/A | M20 x1.5    | 13.0                    | 15.3 | 29.0 | 24.0 | 21.0               |
| S25/M25/A | M25 x1.5    | 12.0                    | 19.0 | 36.5 | 30.0 | 26.0               |
| S32/M32/A | M32 x1.5    | 14.0                    | 26.2 | 39.0 | 38.0 | 34.0               |
| S40/M40/A | M40 x1.5    | 15.0                    | 34.2 | 43.0 | 50.0 | 44.5               |
| S50/M50/A | M50 x1.5    | 15.0                    | 45.0 | 45.0 | 66.5 | 55.0               |
| S63/M63/A | M63 x1.5    | 20.0                    | 54.0 | 57.0 | 76.5 | 64.5               |
| S75/M75/A | M75 x1.5    | 20.0                    | 66.5 | 60.0 | 84.0 | 79.0               |