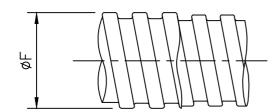

## METRIC THREADS

| PART No.  | THREAD<br>A | NOMINAL DIMENSIONS (mm) |      |      |      | NOMINAL<br>CONDUIT |
|-----------|-------------|-------------------------|------|------|------|--------------------|
|           |             | В                       | С    | D    | E    | øF                 |
| S10/M10/A | M10 x1.0    | 8.0                     | 6.0  | 23.8 | 14.0 | 10.0               |
| S10/M12/A | M12 x1.5    | 8.0                     | 5.5  | 23.0 | 14.0 | 10.0               |
| S12/M16/A | M16 x1.5    | 8.0                     | 8.5  | 23.0 | 17.0 | 14.0               |
| S16/M16/A | M16 x1.5    | 10.0                    | 11.5 | 25.5 | 20.0 | 17.0               |
| S16/M20/A | M20 x1.5    | 10.0                    | 11.5 | 25.5 | 22.0 | 17.0               |
| S20/M20/A | M20 x1.5    | 13.0                    | 15.3 | 29.0 | 24.0 | 21.0               |
| S25/M25/A | M25 x1.5    | 12.0                    | 19.0 | 36.5 | 30.0 | 26.0               |
| S32/M32/A | M32 x1.5    | 14.0                    | 26.2 | 39.0 | 38.0 | 34.0               |
| S40/M40/A | M40 x1.5    | 15.0                    | 34.2 | 43.0 | 50.0 | 44.5               |
| S50/M50/A | M50 x1.5    | 15.0                    | 45.0 | 45.0 | 66.5 | 55.0               |
| S63/M63/A | M63 x1.5    | 20.0                    | 54.0 | 57.0 | 76.5 | 64.5               |
| S75/M75/A | M75 x1.5    | 20.0                    | 66.5 | 60.0 | 84.0 | 79.0               |