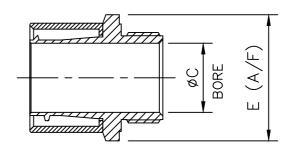

## METRIC THREADS

| PART No.  | THREAD<br>A | NOMINAL DIMENSIONS (mm) |      |      |      | NOMINAL<br>CONDUIT |
|-----------|-------------|-------------------------|------|------|------|--------------------|
|           |             | В                       | С    | D    | E    | øF                 |
| S10/M10/A | M10 x1.0    | 8.0                     | 6.0  | 23.8 | 14.0 | 10.0               |
| S10/M12/A | M12 x1.5    | 8.0                     | 5.5  | 23.0 | 14.0 | 10.0               |
| S12/M16/A | M16 x1.5    | 8.0                     | 8.5  | 23.0 | 17.0 | 14.0               |
| S16/M16/A | M16 x1.5    | 10.0                    | 11.5 | 25.5 | 20.0 | 17.0               |
| S16/M20/A | M20 x1.5    | 10.0                    | 11.5 | 25.5 | 22.0 | 17.0               |
| S20/M20/A | M20 x1.5    | 13.0                    | 15.3 | 29.0 | 24.0 | 21.0               |
| S25/M25/A | M25 x1.5    | 12.0                    | 19.0 | 36.5 | 30.0 | 26.0               |
| S32/M32/A | M32 x1.5    | 14.0                    | 26.2 | 39.0 | 38.0 | 34.0               |
| S40/M40/A | M40 x1.5    | 15.0                    | 34.2 | 43.0 | 50.0 | 44.5               |
| S50/M50/A | M50 x1.5    | 15.0                    | 45.0 | 45.0 | 66.5 | 55.0               |
| S63/M63/A | M63 x1.5    | 20.0                    | 54.0 | 57.0 | 76.5 | 64.5               |
| S75/M75/A | M75 x1.5    | 20.0                    | 66.5 | 60.0 | 84.0 | 79.0               |