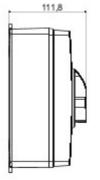

| Version                | Box                       | Material                  | Insulation                |
|------------------------|---------------------------|---------------------------|---------------------------|
| Туре                   | For emergency             | Rated current (A)         | 63                        |
| No. of poles           | 3P                        | Circuit breaker           | Rotary isolator           |
| IP degree              | IP66/IP67/IP69            | Mechanical resistance     | IK08                      |
| Ambient temperature    | -25 +60 °C                | Lid screws (no. and type) | 4 insul. a 1/4 turn       |
| Holes entry            | 2 x M25/32 + 2 x M25/32   | Lockable                  | YES (max. 3 locks in OFF) |
| Type of accessory      | Max. 2 auxiliary contacts | Current in AC22 (415V)    | 63                        |
| Current in AC23 (415V) | 63                        | Cable section             | Max 25 mm <sup>2</sup>    |
| Outer dim. LxHxD (mm)  | 156x200x95                | Electrocod                | 1742                      |

## **DIMENSIONAL**