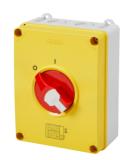

## GW70437P

70 RT HP

70 RT HP is a new range of 16A to 160A switch disconnectors in isolating material and metal, supplied in a box. Available in control and emergency versions, the range is completed by board versions for front-panel or DIN rail assembly, in 16 to 63A options, all of which can be equipped with auxiliary contacts. These devices have been designed for deliver the ultimate in reliability, functionality and performance. They offer a technologically advanced solution that simplifies installation, reduces wiring times and ensures maximum safety and robustness, even in the most demanding conditions, thanks to the use of high-performance materials

| Version                | Box                       | Material                  | Insulation                |
|------------------------|---------------------------|---------------------------|---------------------------|
| Туре                   | For emergency             | Rated current (A)         | 63                        |
| No. of poles           | 3P                        | Circuit breaker           | Rotary isolator           |
| IP degree              | IP66/IP67/IP69            | Mechanical resistance     | IK08                      |
| Ambient temperature    | -25 +60 °C                | Lid screws (no. and type) | 4 insul. a 1/4 turn       |
| Holes entry            | 2 x M25/32 + 2 x M25/32   | Lockable                  | YES (max. 3 locks in OFF) |
| Type of accessory      | Max. 2 auxiliary contacts | Current in AC22 (415V)    | 63                        |
| Current in AC23 (415V) | 63                        | Cable section             | Max 25 mm <sup>2</sup>    |
| Outer dim. LxHxD (mm)  | 156x200x95                | Electrocod                | 1742                      |