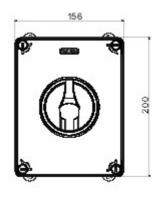

| Version                | Box                       | Material                  | Insulation                |
|------------------------|---------------------------|---------------------------|---------------------------|
| Туре                   | For emergency             | Rated current (A)         | 63                        |
| No. of poles           | 3P                        | Circuit breaker           | Rotary isolator           |
| IP degree              | IP66/IP67/IP69            | Mechanical resistance     | IK08                      |
| Ambient temperature    | -25 +60 °C                | Lid screws (no. and type) | 4 insul. a 1/4 turn       |
| Holes entry            | 2 x M25/32 + 2 x M25/32   | Lockable                  | YES (max. 3 locks in OFF) |
| Type of accessory      | Max. 2 auxiliary contacts | Current in AC22 (415V)    | 63                        |
| Current in AC23 (415V) | 63                        | Cable section             | Max 25 mm <sup>2</sup>    |
| Outer dim. LxHxD (mm)  | 156x200x95                | Electrocod                | 1742                      |

## **DIMENSIONAL**