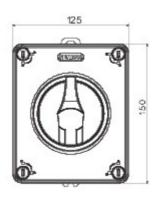

| Version                | Box                       | Material                  | Insulation                |
|------------------------|---------------------------|---------------------------|---------------------------|
| Туре                   | For emergency             | Rated current (A)         | 40                        |
| No. of poles           | 3P                        | Circuit breaker           | Rotary isolator           |
| IP degree              | IP66/IP67/IP69            | Mechanical resistance     | IK08                      |
| Ambient temperature    | -25 +60 °C                | Lid screws (no. and type) | 4 insul. a 1/4 turn       |
| Holes entry            | 2 x M20/25 + 2 x M20/25   | Lockable                  | YES (max. 3 locks in OFF) |
| Type of accessory      | Max. 2 auxiliary contacts | Current in AC22 (415V)    | 40                        |
| Current in AC23 (415V) | 40                        | Cable section             | Max 10 mm²                |
| Outer dim. LxHxD (mm)  | 125x150x75,5              | Electrocod                | 1742                      |