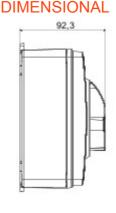

| Version                | Box                       | Material                  | Insulation                |
|------------------------|---------------------------|---------------------------|---------------------------|
| Туре                   | For emergency             | Rated current (A)         | 40                        |
| No. of poles           | 3P                        | Circuit breaker           | Rotary isolator           |
| IP degree              | IP66/IP67/IP69            | Mechanical resistance     | IK08                      |
| Ambient temperature    | -25 +60 °C                | Lid screws (no. and type) | 4 insul. a 1/4 turn       |
| Holes entry            | 2 x M20/25 + 2 x M20/25   | Lockable                  | YES (max. 3 locks in OFF) |
| Type of accessory      | Max. 2 auxiliary contacts | Current in AC22 (415V)    | 40                        |
| Current in AC23 (415V) | 40                        | Cable section             | Max 10 mm²                |
| Outer dim. LxHxD (mm)  | 125x150x75,5              | Electrocod                | 1742                      |