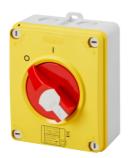

## GW70442P

70 RT HP

70 RT HP is a new range of 16A to 160A switch disconnectors in isolating material and metal, supplied in a box. Available in control and emergency versions, the range is completed by board versions for front-panel or DIN rail assembly, in 16 to 63A options, all of which can be equipped with auxiliary contacts. These devices have been designed for deliver the ultimate in reliability, functionality and performance. They offer a technologically advanced solution that simplifies installation, reduces wiring times and ensures maximum safety and robustness, even in the most demanding conditions, thanks to the use of high-performance materials.

| Version                | Box                       | Material                  | Insulation                |
|------------------------|---------------------------|---------------------------|---------------------------|
| Туре                   | For emergency             | Rated current (A)         | 40                        |
| No. of poles           | 3P                        | Circuit breaker           | Rotary isolator           |
| IP degree              | IP66/IP67/IP69            | Mechanical resistance     | IK08                      |
| Ambient temperature    | -25 +60 °C                | Lid screws (no. and type) | 4 insul. a 1/4 turn       |
| Holes entry            | 2 x M20/25 + 2 x M20/25   | Lockable                  | YES (max. 3 locks in OFF) |
| Type of accessory      | Max. 2 auxiliary contacts | Current in AC22 (415V)    | 40                        |
| Current in AC23 (415V) | 40                        | Cable section             | Max 10 mm²                |
| Outer dim. LxHxD (mm)  | 125x150x75,5              | Electrocod                | 1742                      |