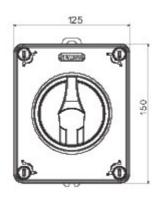

| Version                | Box                       | Material                  | Insulation                |
|------------------------|---------------------------|---------------------------|---------------------------|
| Туре                   | For emergency             | Rated current (A)         | 32                        |
| No. of poles           | 3P                        | Circuit breaker           | Rotary isolator           |
| IP degree              | IP66/IP67/IP69            | Mechanical resistance     | IK08                      |
| Ambient temperature    | -25 +60 °C                | Lid screws (no. and type) | 4 insul. a 1/4 turn       |
| Holes entry            | 2 x M20/25 + 2 x M20/25   | Lockable                  | YES (max. 3 locks in OFF) |
| Type of accessory      | Max. 2 auxiliary contacts | Current in AC22 (415V)    | 32                        |
| Current in AC23 (415V) | 32                        | Cable section             | Max 10 mm²                |
| Outer dim. LxHxD (mm)  | 125x150x75,5              | Electrocod                | 1742                      |