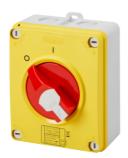

## GW70435P

70 RT HP

70 RT HP is a new range of 16A to 160A switch disconnectors in isolating material and metal, supplied in a box. Available in control and emergency versions, the range is completed by board versions for front-panel or DIN rail assembly, in 16 to 63A options, all of which can be equipped with auxiliary contacts. These devices have been designed for deliver the ultimate in reliability, functionality and performance. They offer a technologically advanced solution that simplifies installation, reduces wiring times and ensures maximum safety and robustness, even in the most demanding conditions, thanks to the use of high-performance materials.

| Version                | Box                       | Material                  | Insulation                |
|------------------------|---------------------------|---------------------------|---------------------------|
| Туре                   | For emergency             | Rated current (A)         | 32                        |
| No. of poles           | 3P                        | Circuit breaker           | Rotary isolator           |
| IP degree              | IP66/IP67/IP69            | Mechanical resistance     | IK08                      |
| Ambient temperature    | -25 +60 °C                | Lid screws (no. and type) | 4 insul. a 1/4 turn       |
| Holes entry            | 2 x M20/25 + 2 x M20/25   | Lockable                  | YES (max. 3 locks in OFF) |
| Type of accessory      | Max. 2 auxiliary contacts | Current in AC22 (415V)    | 32                        |
| Current in AC23 (415V) | 32                        | Cable section             | Max 10 mm²                |
| Outer dim. LxHxD (mm)  | 125x150x75,5              | Electrocod                | 1742                      |