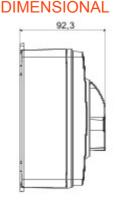

| Version                | Box                       | Material                  | Insulation                |
|------------------------|---------------------------|---------------------------|---------------------------|
| Туре                   | For emergency             | Rated current (A)         | 32                        |
| No. of poles           | 3P                        | Circuit breaker           | Rotary isolator           |
| IP degree              | IP66/IP67/IP69            | Mechanical resistance     | IK08                      |
| Ambient temperature    | -25 +60 °C                | Lid screws (no. and type) | 4 insul. a 1/4 turn       |
| Holes entry            | 2 x M20/25 + 2 x M20/25   | Lockable                  | YES (max. 3 locks in OFF) |
| Type of accessory      | Max. 2 auxiliary contacts | Current in AC22 (415V)    | 32                        |
| Current in AC23 (415V) | 32                        | Cable section             | Max 10 mm²                |
| Outer dim. LxHxD (mm)  | 125x150x75,5              | Electrocod                | 1742                      |