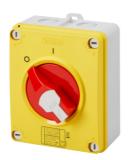

## GW70434P

70 RT HP

70 RT HP is a new range of 16A to 160A switch disconnectors in isolating material and metal, supplied in a box. Available in control and emergency versions, the range is completed by board versions for front-panel or DIN rail assembly, in 16 to 63A options, all of which can be equipped with auxiliary contacts. These devices have been designed for deliver the ultimate in reliability, functionality and performance. They offer a technologically advanced solution that simplifies installation, reduces wiring times and ensures maximum safety and robustness, even in the most demanding conditions, thanks to the use of high-performance materials.

| Version                | Box                       | Material                  | Insulation                |
|------------------------|---------------------------|---------------------------|---------------------------|
| Туре                   | For emergency             | Rated current (A)         | 32                        |
| No. of poles           | 2P                        | Circuit breaker           | Rotary isolator           |
| IP degree              | IP66/IP67/IP69            | Mechanical resistance     | IK08                      |
| Ambient temperature    | -25 +60 °C                | Lid screws (no. and type) | 4 insul. a 1/4 turn       |
| Holes entry            | 2 x M20/25 + 2 x M20/25   | Lockable                  | YES (max. 3 locks in OFF) |
| Type of accessory      | Max. 2 auxiliary contacts | Current in AC22 (415V)    | 32                        |
| Current in AC23 (415V) | 32                        | Cable section             | Max 10 mm <sup>2</sup>    |
| Outer dim. LxHxD (mm)  | 125x150x75,5              | Electrocod                | 1742                      |