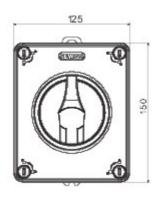

| Version                | Box                       | Material                  | Insulation                |
|------------------------|---------------------------|---------------------------|---------------------------|
| Туре                   | For emergency             | Rated current (A)         | 32                        |
| No. of poles           | 2P                        | Circuit breaker           | Rotary isolator           |
| IP degree              | IP66/IP67/IP69            | Mechanical resistance     | IK08                      |
| Ambient temperature    | -25 +60 °C                | Lid screws (no. and type) | 4 insul. a 1/4 turn       |
| Holes entry            | 2 x M20/25 + 2 x M20/25   | Lockable                  | YES (max. 3 locks in OFF) |
| Type of accessory      | Max. 2 auxiliary contacts | Current in AC22 (415V)    | 32                        |
| Current in AC23 (415V) | 32                        | Cable section             | Max 10 mm <sup>2</sup>    |
| Outer dim. LxHxD (mm)  | 125x150x75,5              | Electrocod                | 1742                      |