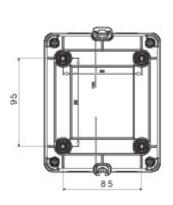

| Version                | Box                       | Material                  | Insulation                |
|------------------------|---------------------------|---------------------------|---------------------------|
| Туре                   | For emergency             | Rated current (A)         | 32                        |
| No. of poles           | 2P                        | Circuit breaker           | Rotary isolator           |
| IP degree              | IP66/IP67/IP69            | Mechanical resistance     | IK08                      |
| Ambient temperature    | -25 +60 °C                | Lid screws (no. and type) | 4 insul. a 1/4 turn       |
| Holes entry            | 2 x M20/25 + 2 x M20/25   | Lockable                  | YES (max. 3 locks in OFF) |
| Type of accessory      | Max. 2 auxiliary contacts | Current in AC22 (415V)    | 32                        |
| Current in AC23 (415V) | 32                        | Cable section             | Max 10 mm <sup>2</sup>    |
| Outer dim. LxHxD (mm)  | 125x150x75,5              | Electrocod                | 1742                      |