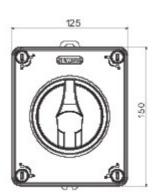

| Version                | Вох                       | Material                  | Insulation                |
|------------------------|---------------------------|---------------------------|---------------------------|
| Туре                   | For emergency             | Rated current (A)         | 16                        |
| No. of poles           | 2P                        | Circuit breaker           | Rotary isolator           |
| IP degree              | IP66/IP67/IP69            | Mechanical resistance     | IK08                      |
| Ambient temperature    | -25 +60 °C                | Lid screws (no. and type) | 4 insul. a 1/4 turn       |
| Holes entry            | 2 x M20/25 + 2 x M20/25   | Lockable                  | YES (max. 3 locks in OFF) |
| Type of accessory      | Max. 2 auxiliary contacts | Current in AC22 (415V)    | 16                        |
| Current in AC23 (415V) | 16                        | Cable section             | Max 10 mm <sup>2</sup>    |
| Outer dim. LxHxD (mm)  | 125x150x75,5              | Electrocod                | 1742                      |

DIMENSIONAL

99

**TECHNICAL SYMBOLOGY** 

IP IK

IP66/IP67/IP69 IK08
STANDARDS/APPROVALS

GEWISS S.p.A. Via A. Volta, 1 24069 Cenate Sotto - Bergamo - Italy tel. +39 035 94 61 11 fax +39 035 94 69 09 www.gewiss.com sat@gewiss.com Last update 22/07/2021 Data, measures, designs and pictures are shown only as informative purposes, and could be changed without previous notice