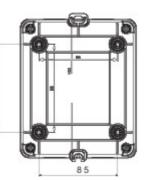

| Version                | Вох                       | Material                  | Insulation                |
|------------------------|---------------------------|---------------------------|---------------------------|
| Туре                   | For emergency             | Rated current (A)         | 16                        |
| No. of poles           | 2P                        | Circuit breaker           | Rotary isolator           |
| IP degree              | IP66/IP67/IP69            | Mechanical resistance     | IK08                      |
| Ambient temperature    | -25 +60 °C                | Lid screws (no. and type) | 4 insul. a 1/4 turn       |
| Holes entry            | 2 x M20/25 + 2 x M20/25   | Lockable                  | YES (max. 3 locks in OFF) |
| Type of accessory      | Max. 2 auxiliary contacts | Current in AC22 (415V)    | 16                        |
| Current in AC23 (415V) | 16                        | Cable section             | Max 10 mm <sup>2</sup>    |
| Outer dim. LxHxD (mm)  | 125x150x75,5              | Electrocod                | 1742                      |

DIMENSIONAL

99

**TECHNICAL SYMBOLOGY** 

IP IK

IP66/IP67/IP69 IK08
STANDARDS/APPROVALS

GEWISS S.p.A. Via A. Volta, 1 24069 Cenate Sotto - Bergamo - Italy tel. +39 035 94 61 11 fax +39 035 94 69 09 www.gewiss.com sat@gewiss.com Last update 22/07/2021 Data, measures, designs and pictures are shown only as informative purposes, and could be changed without previous notice