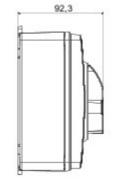

| Version                | Вох                       | Material                  | Insulation                |
|------------------------|---------------------------|---------------------------|---------------------------|
| Туре                   | For emergency             | Rated current (A)         | 16                        |
| No. of poles           | 2P                        | Circuit breaker           | Rotary isolator           |
| IP degree              | IP66/IP67/IP69            | Mechanical resistance     | IK08                      |
| Ambient temperature    | -25 +60 °C                | Lid screws (no. and type) | 4 insul. a 1/4 turn       |
| Holes entry            | 2 x M20/25 + 2 x M20/25   | Lockable                  | YES (max. 3 locks in OFF) |
| Type of accessory      | Max. 2 auxiliary contacts | Current in AC22 (415V)    | 16                        |
| Current in AC23 (415V) | 16                        | Cable section             | Max 10 mm <sup>2</sup>    |
| Outer dim. LxHxD (mm)  | 125x150x75,5              | Electrocod                | 1742                      |

DIMENSIONAL

99

**TECHNICAL SYMBOLOGY** 

IP IK

IP66/IP67/IP69 IK08
STANDARDS/APPROVALS

GEWISS S.p.A. Via A. Volta, 1 24069 Cenate Sotto - Bergamo - Italy tel. +39 035 94 61 11 fax +39 035 94 69 09 www.gewiss.com sat@gewiss.com Last update 22/07/2021 Data, measures, designs and pictures are shown only as informative purposes, and could be changed without previous notice