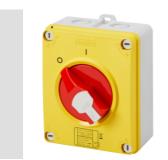

## Product Data Sheet GW70431P

70 RT HP is a new range of 16A to 160A switch disconnectors in isolating material and metal, supplied in a box. Available in control and emergency versions, the range is completed by board versions for front-panel or DIN rail assembly, in 16 to 63A options, all of which can be equipped with auxiliary contacts. These devices have been designed for deliver the ultimate in reliability, functionality and performance. They offer a technologically advanced solution that simplifies installation, reduces wiring times and ensures maximum safety and robustness, even in the most demanding conditions, thanks to the use of high-performance materials.

| Version                | Вох                       | Material                  | Insulation                |
|------------------------|---------------------------|---------------------------|---------------------------|
| Туре                   | For emergency             | Rated current (A)         | 16                        |
| No. of poles           | 2P                        | Circuit breaker           | Rotary isolator           |
| IP degree              | IP66/IP67/IP69            | Mechanical resistance     | IK08                      |
| Ambient temperature    | -25 +60 °C                | Lid screws (no. and type) | 4 insul. a 1/4 turn       |
| Holes entry            | 2 x M20/25 + 2 x M20/25   | Lockable                  | YES (max. 3 locks in OFF) |
| Type of accessory      | Max. 2 auxiliary contacts | Current in AC22 (415V)    | 16                        |
| Current in AC23 (415V) | 16                        | Cable section             | Max 10 mm <sup>2</sup>    |
| Outer dim. LxHxD (mm)  | 125x150x75,5              | Electrocod                | 1742                      |