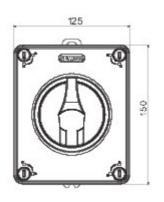

| Version                | Box                       | Material                  | Insulation                |
|------------------------|---------------------------|---------------------------|---------------------------|
| Туре                   | For emergency             | Rated current (A)         | 16                        |
| No. of poles           | 3P                        | Circuit breaker           | Rotary isolator           |
| IP degree              | IP66/IP67/IP69            | Mechanical resistance     | IK08                      |
| Ambient temperature    | -25 +60 °C                | Lid screws (no. and type) | 4 insul. a 1/4 turn       |
| Holes entry            | 2 x M20/25 + 2 x M20/25   | Lockable                  | YES (max. 3 locks in OFF) |
| Type of accessory      | Max. 2 auxiliary contacts | Current in AC22 (415V)    | 16                        |
| Current in AC23 (415V) | 16                        | Cable section             | Max 10 mm <sup>2</sup>    |
| Outer dim. LxHxD (mm)  | 125x150x75,5              | Electrocod                | 1742                      |