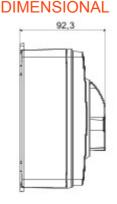

| Version                | Box                       | Material                  | Insulation                |
|------------------------|---------------------------|---------------------------|---------------------------|
| Туре                   | For emergency             | Rated current (A)         | 16                        |
| No. of poles           | 3P                        | Circuit breaker           | Rotary isolator           |
| IP degree              | IP66/IP67/IP69            | Mechanical resistance     | IK08                      |
| Ambient temperature    | -25 +60 °C                | Lid screws (no. and type) | 4 insul. a 1/4 turn       |
| Holes entry            | 2 x M20/25 + 2 x M20/25   | Lockable                  | YES (max. 3 locks in OFF) |
| Type of accessory      | Max. 2 auxiliary contacts | Current in AC22 (415V)    | 16                        |
| Current in AC23 (415V) | 16                        | Cable section             | Max 10 mm <sup>2</sup>    |
| Outer dim. LxHxD (mm)  | 125x150x75,5              | Electrocod                | 1742                      |