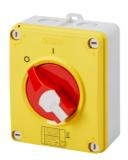

## GW70432P

70 RT HP

70 RT HP is a new range of 16A to 160A switch disconnectors in isolating material and metal, supplied in a box. Available in control and emergency versions, the range is completed by board versions for front-panel or DIN rail assembly, in 16 to 63A options, all of which can be equipped with auxiliary contacts. These devices have been designed for deliver the ultimate in reliability, functionality and performance. They offer a technologically advanced solution that simplifies installation, reduces wiring times and ensures maximum safety and robustness, even in the most demanding conditions, thanks to the use of high-performance materials.

| Version                | Box                       | Material                  | Insulation                |
|------------------------|---------------------------|---------------------------|---------------------------|
| Туре                   | For emergency             | Rated current (A)         | 16                        |
| No. of poles           | 3P                        | Circuit breaker           | Rotary isolator           |
| IP degree              | IP66/IP67/IP69            | Mechanical resistance     | IK08                      |
| Ambient temperature    | -25 +60 °C                | Lid screws (no. and type) | 4 insul. a 1/4 turn       |
| Holes entry            | 2 x M20/25 + 2 x M20/25   | Lockable                  | YES (max. 3 locks in OFF) |
| Type of accessory      | Max. 2 auxiliary contacts | Current in AC22 (415V)    | 16                        |
| Current in AC23 (415V) | 16                        | Cable section             | Max 10 mm <sup>2</sup>    |
| Outer dim. LxHxD (mm)  | 125x150x75,5              | Electrocod                | 1742                      |