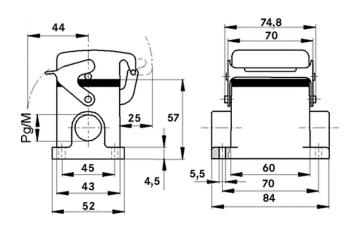

#### **Technical Data**

Material:

Protection rating:

Temperature range:

Housing: powder-coated aluminium alloy, grey Lever: zinc-plated steel Sealing: NBR

IP 65 (latched)

-40 °C to +100 °C, short-term up to +125 °C

| Product Management | Document: LAPP_PRO504EN.pdf | 1 / 3 |
|--------------------|-----------------------------|-------|

| Part number                                                            | Article           | М  | PG |  |
|------------------------------------------------------------------------|-------------------|----|----|--|
| H-B housing: surface-mount base (cover, 2 cable entries, single lever) |                   |    |    |  |
| 10009000                                                               | H-B 6 SDRL-LB 16  |    | 16 |  |
| 19009000                                                               | H-B 6 SDRL-LB M20 | 20 |    |  |
| 79016600                                                               | H-B 6 SDRL-LB M25 | 25 |    |  |