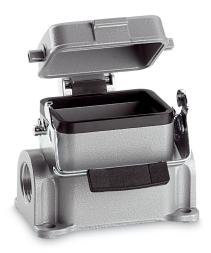

### EPIC® H-B 6 SDRL-LB

29.11.2013

Housing design H-B. The industry standard.

The smallest housing out of the H-B series. For inserts with high electrical properties

Automation

Industrial machinery and plant engineering

Mechanical resistance

Robust

Waterproof

Info Universal, robust metal housings size H-B 6

#### **Product features**

Surface-mount base, low version Single lever 2 cable entries Metal cover

#### Remark

Photographs are not to scale and do not represent detailed images of the respective products.