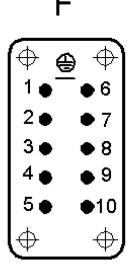

# **EPIC® H-BE 10 Cage clamp**

29.11.2013

Standard inserts with screw termination, crimp termination and cage clamp termination Standard inserts with screw, crimp and cage clamp termination The EPIC® H-BE series is suitable for applications that require a reliable connection when working with high voltages and currents

2/3

Product Management

| Part number                    | Article    | Version | Contacts |  |
|--------------------------------|------------|---------|----------|--|
| H-BE 10 cage clamp termination |            |         |          |  |
| 10400100                       | H-BE 10 SF | male    | 1 - 10   |  |
| 10401100                       | H-BE 10 BF | female  | 1 - 10   |  |