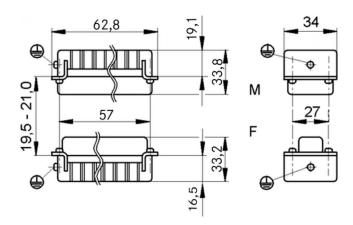

# **EPIC® H-BE 10 Cage clamp**

29.11.2013

Standard inserts with screw termination, crimp termination and cage clamp termination Standard inserts with screw, crimp and cage clamp termination The EPIC® H-BE series is suitable for applications that require a reliable connection when working with high voltages and currents

#### Remark

Photographs are not to scale and do not represent detailed images of the respective products.

**Technical Data** 

Rated voltage (V): IEC: 500 V

UL: 600 V CSA: 600 V

Rated impulse voltage: 6 kV

Rated current (A): IEC: 16 A