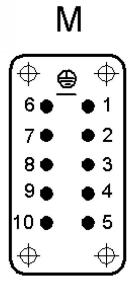

UL: 16 A CSA: 16 A

Contact resistance: 1.5 - 4 mohm

Contacts: Copper alloy, hard silver-plated

Number of contacts: 10 + PE

Termination methods: Cage clamp termination: 0.5 - 2.5 mm<sup>2</sup>

Cycle of mechanical operation: 100

2/3

Product Management

| Part number                    | Article    | Version | Contacts |  |
|--------------------------------|------------|---------|----------|--|
| H-BE 10 cage clamp termination |            |         |          |  |
| 10400100                       | H-BE 10 SF | male    | 1 - 10   |  |
| 10401100                       | H-BE 10 BF | female  | 1 - 10   |  |