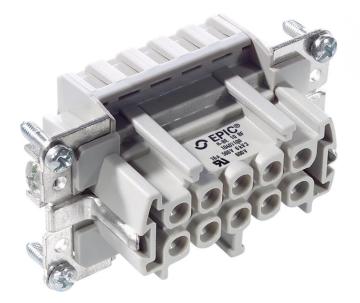

# **EPIC® H-BE 10 Cage clamp**

29.11.2013

Standard inserts with screw termination, crimp termination and cage clamp termination Standard inserts with screw, crimp and cage clamp termination The EPIC® H-BE series is suitable for applications that require a reliable connection when working with high voltages and currents

#### Remark

Photographs are not to scale and do not represent detailed images of the respective products.

**Technical Data** 

Rated voltage (V): IEC: 500 V

UL: 600 V CSA: 600 V

Rated impulse voltage: 6 kV

Rated current (A): IEC: 16 A

2/3

Product Management

| Part number                    | Article    | Version | Contacts |  |
|--------------------------------|------------|---------|----------|--|
| H-BE 10 cage clamp termination |            |         |          |  |
| 10400100                       | H-BE 10 SF | male    | 1 - 10   |  |
| 10401100                       | H-BE 10 BF | female  | 1 - 10   |  |