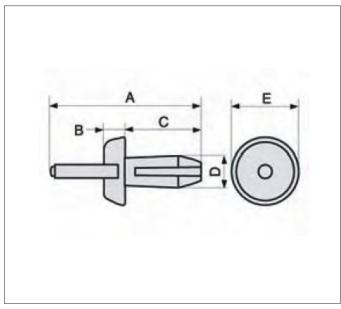

### **PART NUMBERS & SIZES**

| PART<br>NUMBER | Α  | В | С  | D    | Е  | PACK<br>QTY    |
|----------------|----|---|----|------|----|----------------|
| Ductafix R4    | 25 | 2 | 12 | 4    | 9  | 500<br>(2x250) |
| Ductafix R6    | 25 | 2 | 14 | 6.25 | 11 | 250<br>(1x250) |