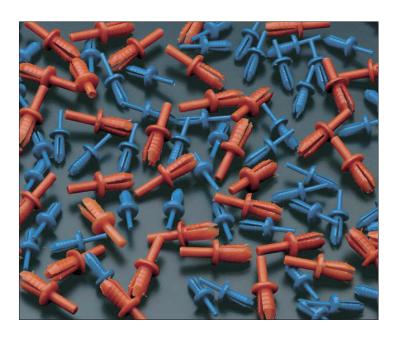

### **DESCRIPTION**

The nylon rivets are available in light blue and orange. They are equipped with fins for a perfect tightness and allowing a quick insertion of the rivet in the rivet tool to make the mounting easier.

## **APPLICATION**

For a proper fitting, rivets have to be inserted in one of the hole ends.