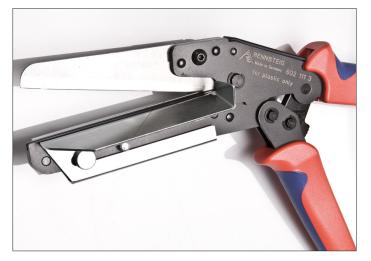

### **DESCRIPTION: EDC1**

Cutting tool for Easi-Duct trunking webs. Simultaneous cutting of 2 webs. Blade with 21.5mm.

### **PART NUMBERS**

PART NUMBER EDC1