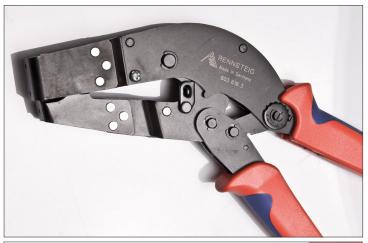

#### DESCRIPTION: RENN 603 618 3

The Rennsteig Notching Tool is a special tool to cut out side walls of slotted trunks. It has a variable cutting depth of up to 80mm with one cut, and a cutting width of 24mm. The notching tool will neatly cut edges without cracking the trunking. The lower part of tool has built-in ejector for the cut-off material.

### **SPECIFICATION**

| Finish Tyoe:   | Burnished          |
|----------------|--------------------|
| Handles:       | Two-Component      |
| Length:        | 260mm              |
| Weight:        | 660g               |
| Cutting Width: | 24mm               |
| Cutting Depth: | Variable 80mm max. |