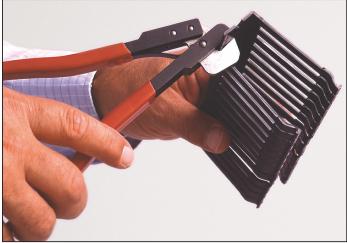

#### DESCRIPTION: RENN 603 618 3

The Rennsteig Notching Tool is a special tool to cut out side walls of slotted trunks. It has a variable cutting depth of up to 80mm with one cut, and a cutting width of 24mm. The notching tool will neatly cut edges without cracking the trunking. The lower part of tool has built-in ejector for the cut-off material.

### **SPECIFICATION**

| Finish Tyoe:   | Burnished          |
|----------------|--------------------|
| Handles:       | Two-Component      |
| Length:        | 260mm              |
| Weight:        | 660g               |
| Cutting Width: | 24mm               |
| Cutting Depth: | Variable 80mm max. |