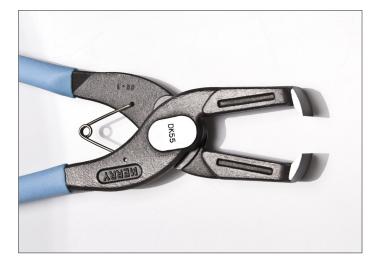

### **DESCRIPTION: EDC1**

Cutting tool for Easi-Duct trunking webs. Simultaneous cutting of 2 webs. Blade with 21.5mm.

### **PART NUMBERS**

PART NUMBER EDC1