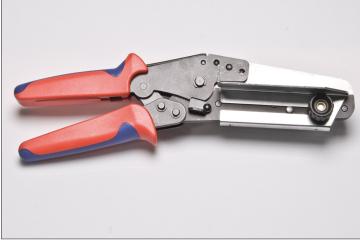

#### **DESCRIPTION: EDC 2**

Easi-Duct trunking cutter will cut up to 110mm wide PVC trunking.

### **PART NUMBERS**

| PART<br>NUMBER |
|----------------|
| EDC2           |

betaduct The O

The Only UK Manufacturer of PVC and LFH Control Panel Ducting