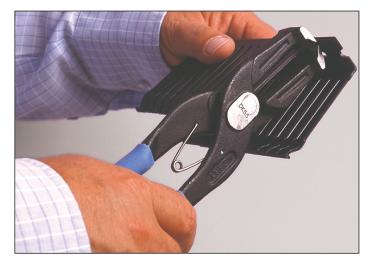

#### DESCRIPTION: RENN 603 618 3

The Rennsteig Notching Tool is a special tool to cut out side walls of slotted trunks. It has a variable cutting depth of up to 80mm with one cut, and a cutting width of 24mm. The notching tool will neatly cut edges without cracking the trunking. The lower part of tool has built-in ejector for the cut-off material.

### **SPECIFICATION**

| Finish Tyoe:   | Burnished          |
|----------------|--------------------|
| Handles:       | Two-Component      |
| Length:        | 260mm              |
| Weight:        | 660g               |
| Cutting Width: | 24mm               |
| Cutting Depth: | Variable 80mm max. |