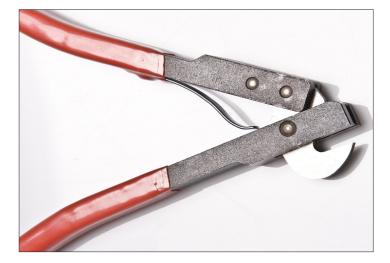

## **DESCRIPTION: 1857**

These Betaduct side cutters are ideal for use with Betaduct trunking.

## **PART NUMBERS**

| PART<br>NUMBER |  |
|----------------|--|
| 18570000       |  |

The Only UK Manufacturer of PVC and LFH Control Panel Ducting