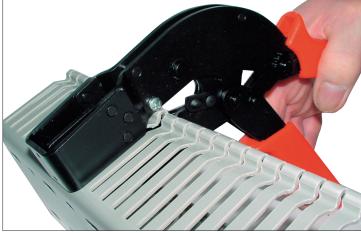

#### DESCRIPTION: RENN 603 618 3

The Rennsteig Notching Tool is a special tool to cut out side walls of slotted trunks. It has a variable cutting depth of up to 80mm with one cut, and a cutting width of 24mm. The notching tool will neatly cut edges without cracking the trunking. The lower part of tool has built-in ejector for the cut-off material.

### **SPECIFICATION**

| Finish Tyoe:   | Burnished          |
|----------------|--------------------|
| Handles:       | Two-Component      |
| Length:        | 260mm              |
| Weight:        | 660g               |
| Cutting Width: | 24mm               |
| Cutting Depth: | Variable 80mm max. |