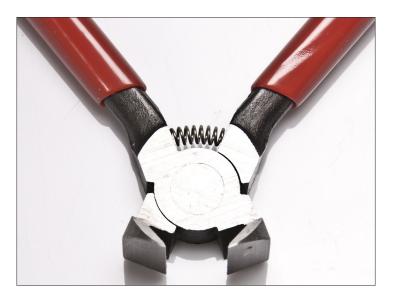

## **DESCRIPTION: 1857**

These Betaduct side cutters are ideal for use with Betaduct trunking.

## **PART NUMBERS**

| PART<br>NUMBER |  |
|----------------|--|
| 18570000       |  |

The Only UK Manufacturer of PVC and LFH Control Panel Ducting