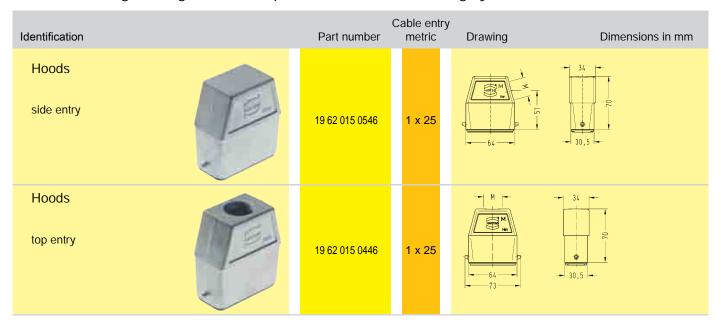

## Hoods/Housings for higher EMC requirements / 1 lever locking system

|          | Identification              | Part number    | Cable entry<br>metric | /<br>Drawing                                                                                                                       | Dimensions in mm         |
|----------|-----------------------------|----------------|-----------------------|------------------------------------------------------------------------------------------------------------------------------------|--------------------------|
|          | Housings, bulkhead mounting | 09 62 015 0301 |                       | 93.4<br>70<br>81<br>70<br>81<br>70<br>81<br>70<br>81<br>70<br>81<br>70<br>81<br>81<br>81<br>81<br>81<br>81<br>81<br>81<br>81<br>81 | 20 -17.5                 |
|          |                             |                |                       |                                                                                                                                    |                          |
|          |                             |                |                       |                                                                                                                                    |                          |
| ids<br>s |                             |                |                       |                                                                                                                                    |                          |
|          |                             |                |                       |                                                                                                                                    |                          |
|          |                             |                |                       |                                                                                                                                    |                          |
| 1        |                             |                |                       |                                                                                                                                    |                          |
| 2        |                             |                |                       |                                                                                                                                    | Stock items in hold type |