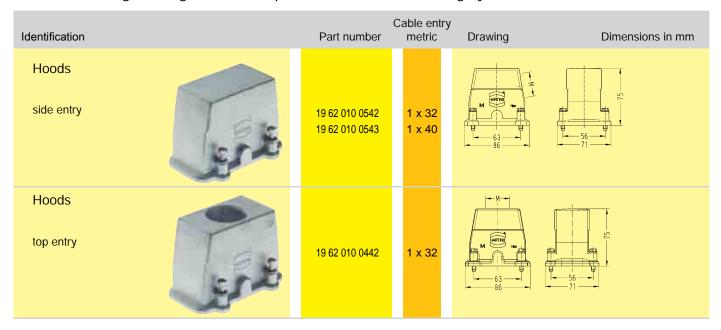

## Hoods/Housings for higher EMC requirements / Screw locking system



## Hoods/Housings for higher environmental requirements / Screw locking system

| · ·                         | · · | •              |                       | 0 3                                         |                                           |                       |
|-----------------------------|-----|----------------|-----------------------|---------------------------------------------|-------------------------------------------|-----------------------|
| Identification              |     | Part number    | Cable entry<br>metric | Drawing                                     | Dimensions in mm                          |                       |
| Housings, bulkhead mounting |     | 09 62 010 0301 |                       | 93<br>83<br>60<br>60<br>83<br>Panel cut out | 7. 2. 2. 2. 2.