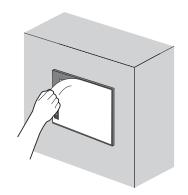

# 3. INSTALLATION PROCEDURE

Remove the old protective sheet from the GOT if the sheet is attached, and clean the GOT surface. (Peel off the sheet slowly.)

2) Remove the release paper from the back of a new protective sheet. Do not remove the protective film. Attach the protective sheet so that the sheet does not overlap with the USB environmental protection cover on the GOT.

3) For attaching the protective sheet, make sure to fit the sheet on the GOT without wrinkles or air between the sheet and the GOT.

Remove the protective film from the protective sheet. When the user continues using the GOT with the protective film the film may not be removed.