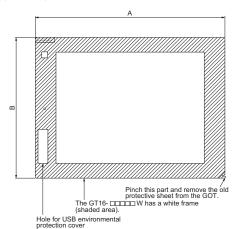

### 2. PART NAMES AND EXTERNAL **DIMENSIONS**

(1) 15"/12.1" protective sheet

| Item                   | Α          | В           |
|------------------------|------------|-------------|
| 15" Protective sheet   | 391 (15.4) | 290 (11.4)  |
| 12.1" Protective sheet | 310 (12.2) | 236 (9.3)   |
|                        | Hr         | it mm (inch |

# 3. INSTALLATION PROCEDURE

Remove the old protective sheet from the GOT if the sheet is attached, and clean the GOT surface. (Peel off the sheet slowly.)

2) Remove the release paper from the back of a new protective sheet. Do not remove the protective film. Attach the protective sheet so that the sheet does not overlap with the USB environmental protection cover on the GOT.

3) For attaching the protective sheet, make sure to fit the sheet on the GOT without wrinkles or air between the sheet and the GOT.

Remove the protective film from the protective sheet. When the user continues using the GOT with the protective film the film may not be removed.