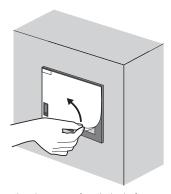

# 3. INSTALLATION PROCEDURE

Remove the old protective sheet from the GOT if the sheet is attached, and clean the GOT surface. (Peel off the sheet slowly.)

2) Remove the release paper from the back of a new protective sheet. Do not remove the protective film. Attach the protective sheet so that the sheet does not overlap with the USB environmental protection cover on the GOT.

3) For attaching the protective sheet, make sure to fit the sheet on the GOT without wrinkles or air between the sheet and the GOT.

Remove the protective film from the protective sheet. When the user continues using the GOT with the protective film the film may not be removed.