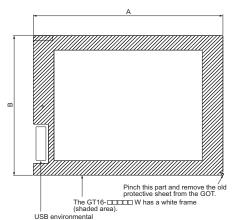

(2) 10.4"/8.4" protective sheet

| Item                   | Α             | В              |
|------------------------|---------------|----------------|
| 10.4" Protective sheet | 297<br>(11.7) | 208<br>(8.2)   |
| 8.4" Protective sheet  | 235<br>(9.3)  | 184<br>(7.3)   |
|                        | Ur            | nit: mm (inch) |

# 3. INSTALLATION PROCEDURE

Remove the old protective sheet from the GOT if the sheet is attached, and clean the GOT surface. (Peel off the sheet slowly.)

2) Remove the release paper from the back of a new protective sheet. Do not remove the protective film. Attach the protective sheet so that the sheet does not overlap with the USB environmental protection cover on the GOT.

3) For attaching the protective sheet, make sure to fit the sheet on the GOT without wrinkles or air between the sheet and the GOT.

Remove the protective film from the protective sheet. When the user continues using the GOT with the protective film the film may not be removed.