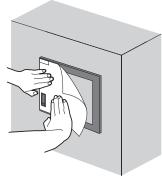

# 3. INSTALLATION PROCEDURE

Remove the old protective sheet from the GOT if the sheet is attached, and clean the GOT surface. (Peel off the sheet slowly.)

2) Remove the release paper from the back of a new protective sheet. Do not remove the protective film. Attach the protective sheet so that the sheet does not overlap with the USB environmental protection cover on the GOT.

3) For attaching the protective sheet, make sure to fit the sheet on the GOT without wrinkles or air between the sheet and the GOT.

Remove the protective film from the protective sheet. When the user continues using the GOT with the protective film the film may not be removed.