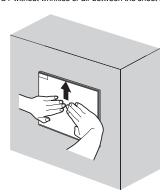

# 3. INSTALLATION PROCEDURE

Remove the old protective sheet from the GOT if the sheet is attached, and clean the GOT surface. (Peel off the sheet slowly.)

2) Remove the release paper from the back of a new protective sheet. Do not remove the protective film. Attach the protective sheet so that the sheet does not overlap with the USB environmental protection cover on the GOT.

3) For attaching the protective sheet, make sure to fit the sheet on the GOT without wrinkles or air between the sheet and the GOT.

Remove the protective film from the protective sheet. When the user continues using the GOT with the protective film the film may not be removed.