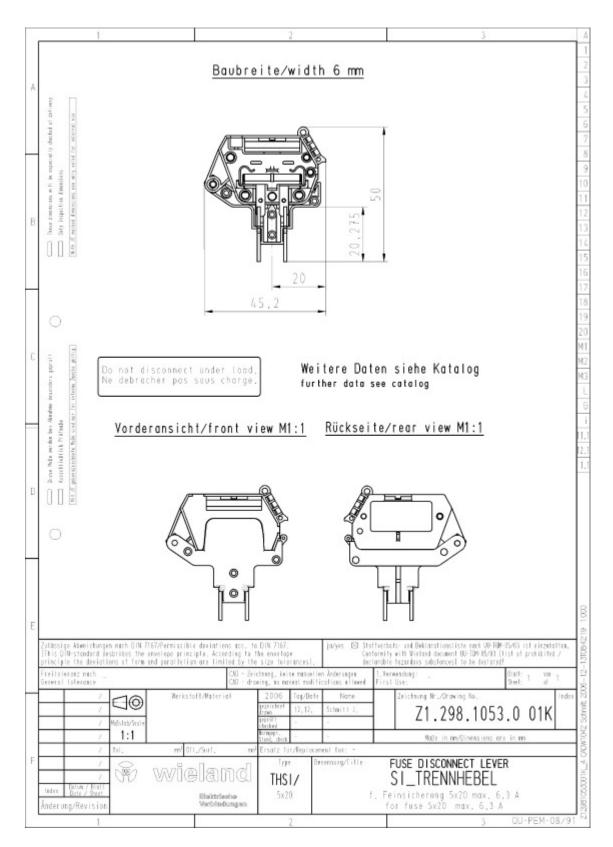

## General

| Colour                                                     | Grey            |
|------------------------------------------------------------|-----------------|
| Width/grid dimension                                       | 6 mm            |
| Insulating housing                                         | PA666           |
| Inflammability class of insulation material acc. with UL94 | V0              |
| Mounting method                                            | Direct mounting |
| Fuse insert                                                | G-fuse 5x20 mm  |

#### **Technical data**

| Rated voltage               | 250 V         |
|-----------------------------|---------------|
| Pollution degree            | 3             |
| Closing plate required      | No            |
| Type of insulation material | Thermoplastic |
| Length                      | 45.2 mm       |

## Drawings