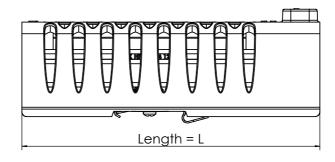

| Specifications:         |                                               |
|-------------------------|-----------------------------------------------|
| Marking<br>(on element) | ΩDBK HPG 3/22 120X40<br>100-240V II date code |
| Power Output<br>(10°C)  | 60W                                           |
| Voltage (VAC)           | 100 - 240 VAC                                 |
| Ir                      | ≤6.0A                                         |
| Dimensions<br>L mm [in] | 157.5mm [6.21"]                               |
| Protection Type         | IP20                                          |
| Terminal Block          | UL94V-0<br>12-24AWG                           |