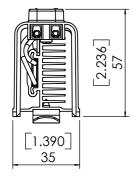

| Specifications:         |                                               |
|-------------------------|-----------------------------------------------|
| Marking<br>(on element) | ΩDBK HPG 3/22 120X40<br>100-240V II date code |
| Power Output<br>(10°C)  | 60W                                           |
| Voltage (VAC)           | 100 - 240 VAC                                 |
| Ir                      | ≤6.0A                                         |
| Dimensions<br>L mm [in] | 157.5mm [6.21"]                               |
| Protection Type         | IP20                                          |
| Terminal Block          | UL94V-0<br>12-24AWG                           |