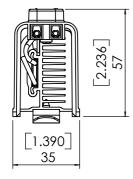

| Specifications:         |                                              |
|-------------------------|----------------------------------------------|
| Marking<br>(on element) | ΩDBK HPG 1/14 60X40<br>100-240V II date code |
| Power Output<br>(10°C)  | 20W                                          |
| Voltage (VAC)           | 100 - 240 VAC                                |
| Ir                      | ≤1.2A                                        |
| Dimensions<br>L mm [in] | 97.5mm [3.84"]                               |
| Protection Type         | IP20                                         |
| Terminal Block          | UL94V-0<br>12-24AWG                          |