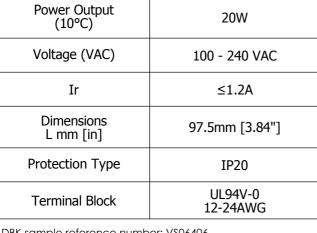

| Specifications:         |                                              |
|-------------------------|----------------------------------------------|
| Marking<br>(on element) | ΩDBK HPG 1/14 60X40<br>100-240V II date code |
| Power Output<br>(10°C)  | 20W                                          |
| Voltage (VAC)           | 100 - 240 VAC                                |
| Ir                      | ≤1.2A                                        |
| Dimensions<br>L mm [in] | 97.5mm [3.84"]                               |
| Protection Type         | IP20                                         |
| Terminal Block          | UL94V-0<br>12-24AWG                          |