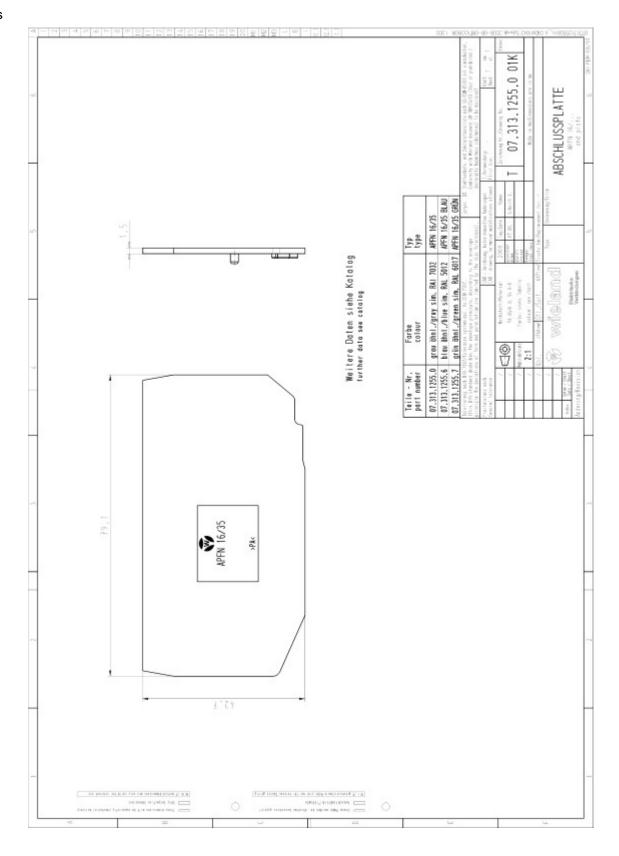

## Datasheet

Art.No. 07.313.1255.0

End plate APFN 16/35

End plate for DIN rail terminal blocks APFN 16/35

| Art.No.    | 07.313.1255.0 |
|------------|---------------|
| EAN        | 4015573876064 |
| Order unit | 10 pieces     |

## Drawings