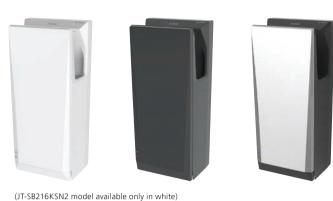

(IT-S2A model available only in white)

|                   |            | Jet Towel Smart (with heater)<br>JT-S2AP                       |          | Jet Towel Smart Lite (no heater)<br>JT-S2A |          |  |
|-------------------|------------|----------------------------------------------------------------|----------|--------------------------------------------|----------|--|
|                   |            | High power                                                     | Standard | High power                                 | Standard |  |
| Drying time*1     | Heater on  | 9-12s                                                          | 14-16s   |                                            | -        |  |
|                   | Heater off | 10-13s                                                         | 15-17s   | 10-13s                                     | 15-17s   |  |
| Noise*2           |            | 60-62dB                                                        | 58-59dB  | 60-62dB                                    | 58-59dB  |  |
| Wattage           | Heater on  | 880-980W                                                       | 660-740W |                                            | -        |  |
|                   | Heater off | 630-730W                                                       | 410-490W | 630-730W                                   | 410-490W |  |
| Hygienic features |            | •NSF 169 Certification •Antibacterial resin •Alcohol-cleanable |          |                                            |          |  |
| Safety features   |            | •Thermal fuse •Current fuse                                    |          |                                            |          |  |
| Size (W × H × D)  |            | 250 × 290 × 160mm                                              |          |                                            |          |  |
| Weight            |            | 4.5kg                                                          |          | 4.0kg                                      |          |  |
| 4.5kg 4.0kg       |            |                                                                |          |                                            |          |  |