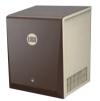

#### Jet Towel Smart

- High-speed drying with low energy use and quiet operation
- Robust, tamper-resistant body (JT-S2AP equipped with metal panel)
- Quick 0.1 second response improves user experience

(IT-S2A model available only in white)

|                   |            | Jet Towel Smart (with heater)<br>JT-S2AP                       |          | Jet Towel Smart Lite (no heater)<br>JT-S2A |          |  |
|-------------------|------------|----------------------------------------------------------------|----------|--------------------------------------------|----------|--|
|                   |            | High power                                                     | Standard | High power                                 | Standard |  |
| Drying time*1     | Heater on  | 9-12s                                                          | 14-16s   |                                            | -        |  |
|                   | Heater off | 10-13s                                                         | 15-17s   | 10-13s                                     | 15-17s   |  |
| Noise*2           |            | 60-62dB                                                        | 58-59dB  | 60-62dB                                    | 58-59dB  |  |
| Wattage           | Heater on  | 880-980W                                                       | 660-740W |                                            | -        |  |
|                   | Heater off | 630-730W                                                       | 410-490W | 630-730W                                   | 410-490W |  |
| Hygienic features |            | •NSF 169 Certification •Antibacterial resin •Alcohol-cleanable |          |                                            |          |  |
| Safety features   |            | •Thermal fuse •Current fuse                                    |          |                                            |          |  |
| Size (W × H × D)  |            | 250 × 290 × 160mm                                              |          |                                            |          |  |
| Weight            |            | 4.5kg                                                          |          | 4.0kg                                      |          |  |
| 4.5kg 4.0kg       |            |                                                                |          |                                            |          |  |

- \*1 Time needed to reduce remaining water to 50mg or less per hand (in-house study). \*2 Measurements made in anechoic chamber at a distance of 2m.