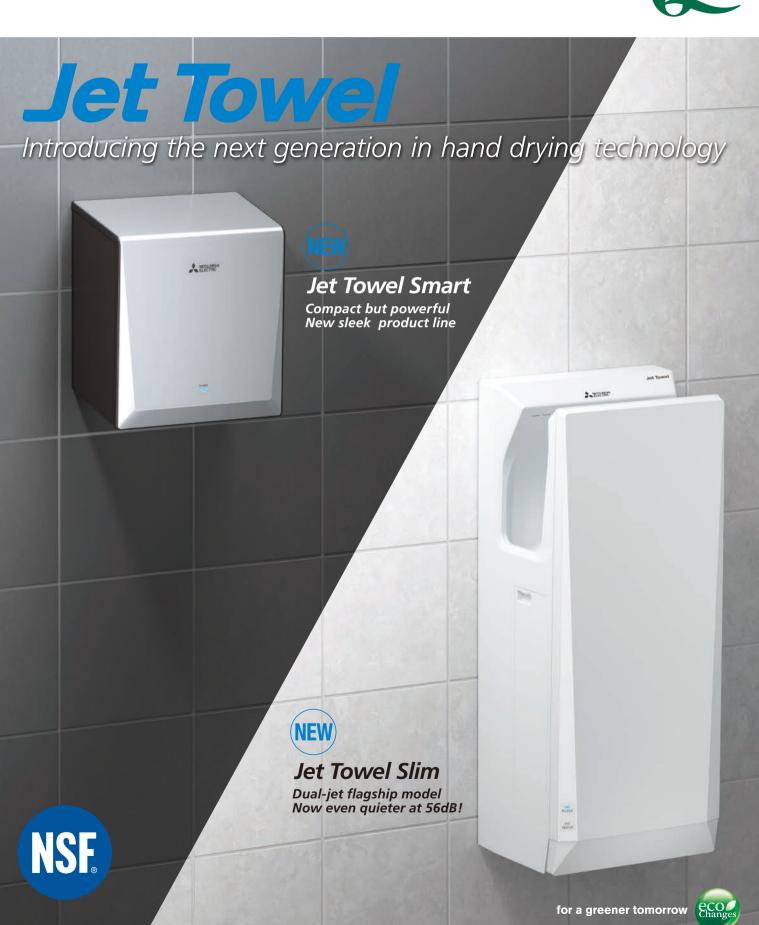

#### Jet Towel Slim

- Amazingly guiet at 56dB!\*2 2dB less than previous model
- Stronger front and back panels for greater impact resistance
- Optional high-grade filter available

|                                |                                     | Jet Towel Slim (with heater)<br>JT-SB216JSH2                   |                                      | Jet Towel Slim (no Heater)<br>JT-SB216KSN2 |  |  |  |
|--------------------------------|-------------------------------------|----------------------------------------------------------------|--------------------------------------|--------------------------------------------|--|--|--|
|                                | High power                          | Standard                                                       | High power                           | Standard                                   |  |  |  |
| Heater on                      | 9-11s                               | 11-13s                                                         | -                                    | _                                          |  |  |  |
| Heater off                     | 11-13s                              | 13-15s                                                         | 11-13s                               | 13-15s                                     |  |  |  |
| Noise*2                        |                                     | 56dB                                                           | 59dB                                 | 56dB                                       |  |  |  |
| Heater on                      | 1240W                               | 1070W                                                          | -                                    | _                                          |  |  |  |
| Heater off                     | 720W                                | 550W                                                           | 720W                                 | 550W                                       |  |  |  |
| Hygienic features              |                                     | •NSF 169 Certification •Antibacterial resin •Alcohol-cleanable |                                      |                                            |  |  |  |
| Safety features                |                                     | •Thermal fuse •Current fuse                                    |                                      |                                            |  |  |  |
| Size (W $\times$ H $\times$ D) |                                     | 300 × 670 × 219mm                                              |                                      |                                            |  |  |  |
| Weight                         |                                     | 11kg                                                           |                                      |                                            |  |  |  |
|                                | Heater off Heater on Heater off res | JT-SB2                                                         | JT-SB216JSH2   High power   Standard | JT-SB216JSH2   JT-SB216JSH2   High power   |  |  |  |

- \*1 Time needed to reduce remaining water to 50mg or less per hand (in-house study). \*2 Measurements made in anechoic chamber at a distance of 2m.

#### Jet Towel Smart

- High-speed drying with low energy use and quiet operation
- Robust, tamper-resistant body (JT-S2AP equipped with metal panel)
- Quick 0.1 second response improves user experience