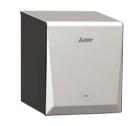

#### Jet Towel Slim

- Amazingly guiet at 56dB!\*2 2dB less than previous model
- Stronger front and back panels for greater impact resistance
- Optional high-grade filter available

|                                |                                     | Jet Towel Slim (with heater)<br>JT-SB216JSH2                   |                                      | Jet Towel Slim (no Heater)<br>JT-SB216KSN2 |  |  |  |
|--------------------------------|-------------------------------------|----------------------------------------------------------------|--------------------------------------|--------------------------------------------|--|--|--|
|                                | High power                          | Standard                                                       | High power                           | Standard                                   |  |  |  |
| Heater on                      | 9-11s                               | 11-13s                                                         | -                                    | _                                          |  |  |  |
| Heater off                     | 11-13s                              | 13-15s                                                         | 11-13s                               | 13-15s                                     |  |  |  |
| Noise*2                        |                                     | 56dB                                                           | 59dB                                 | 56dB                                       |  |  |  |
| Heater on                      | 1240W                               | 1070W                                                          | -                                    | _                                          |  |  |  |
| Heater off                     | 720W                                | 550W                                                           | 720W                                 | 550W                                       |  |  |  |
| Hygienic features              |                                     | •NSF 169 Certification •Antibacterial resin •Alcohol-cleanable |                                      |                                            |  |  |  |
| Safety features                |                                     | •Thermal fuse •Current fuse                                    |                                      |                                            |  |  |  |
| Size (W $\times$ H $\times$ D) |                                     | 300 × 670 × 219mm                                              |                                      |                                            |  |  |  |
| Weight                         |                                     | 11kg                                                           |                                      |                                            |  |  |  |
|                                | Heater off Heater on Heater off res | JT-SB2                                                         | JT-SB216JSH2   High power   Standard | JT-SB216JSH2   JT-SB216JSH2   High power   |  |  |  |

- \*1 Time needed to reduce remaining water to 50mg or less per hand (in-house study). \*2 Measurements made in anechoic chamber at a distance of 2m.