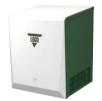

#### Jet Towel Slim

- Amazingly guiet at 56dB!\*2 2dB less than previous model
- Stronger front and back panels for greater impact resistance
- Optional high-grade filter available

|                                |                                     | Jet Towel Slim (with heater)<br>JT-SB216JSH2                   |                                      | Jet Towel Slim (no Heater)<br>JT-SB216KSN2 |  |  |  |
|--------------------------------|-------------------------------------|----------------------------------------------------------------|--------------------------------------|--------------------------------------------|--|--|--|
|                                | High power                          | Standard                                                       | High power                           | Standard                                   |  |  |  |
| Heater on                      | 9-11s                               | 11-13s                                                         | -                                    | _                                          |  |  |  |
| Heater off                     | 11-13s                              | 13-15s                                                         | 11-13s                               | 13-15s                                     |  |  |  |
| Noise*2                        |                                     | 56dB                                                           | 59dB                                 | 56dB                                       |  |  |  |
| Heater on                      | 1240W                               | 1070W                                                          | -                                    | _                                          |  |  |  |
| Heater off                     | 720W                                | 550W                                                           | 720W                                 | 550W                                       |  |  |  |
| Hygienic features              |                                     | •NSF 169 Certification •Antibacterial resin •Alcohol-cleanable |                                      |                                            |  |  |  |
| Safety features                |                                     | •Thermal fuse •Current fuse                                    |                                      |                                            |  |  |  |
| Size (W $\times$ H $\times$ D) |                                     | 300 × 670 × 219mm                                              |                                      |                                            |  |  |  |
| Weight                         |                                     | 11kg                                                           |                                      |                                            |  |  |  |
|                                | Heater off Heater on Heater off res | JT-SB2                                                         | JT-SB216JSH2   High power   Standard | JT-SB216JSH2   JT-SB216JSH2   High power   |  |  |  |

- \*1 Time needed to reduce remaining water to 50mg or less per hand (in-house study). \*2 Measurements made in anechoic chamber at a distance of 2m.